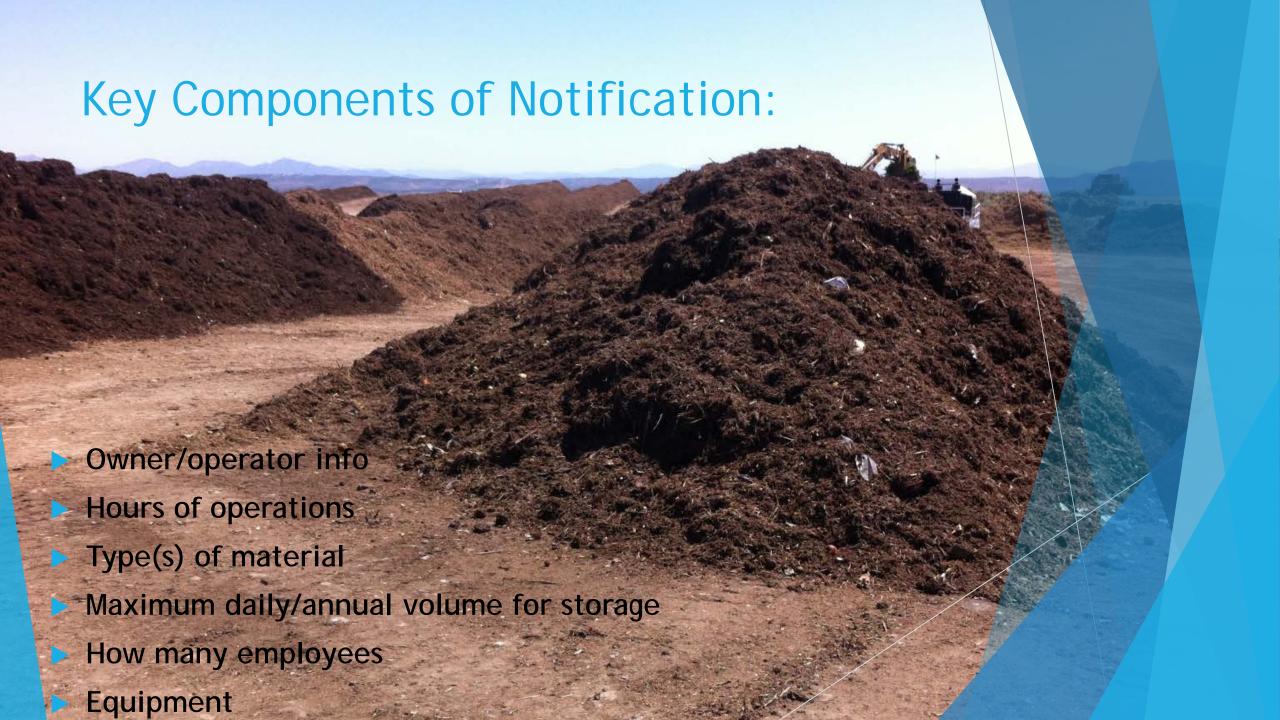

### Where we are:

- 1) EA Notifications, i.e. composters, chip & grind sites
- 2) Unpermitted facilities via LEA findings/complaints/referrals